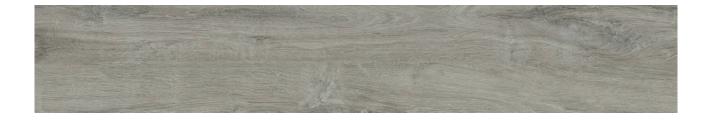

# PRODUCT CERRETO PINOT GRIGIO

Floor Tile | 8"x48"

#### **TECHNICAL DATA**

CODE: PITAWT-CERPIN848
NAME: Cerreto Pinot Grigio

SIZE: 8"x48" SERIES: Cerreto TYPOLOGY: Floor Tile LOOK: Wood

USE: Floor Tile/ Wall Tile

FINISH: Matt COLORS: Gray

ABRASION RESISTANCE: 4 TYPE OF PIECE: Base STOCK UNIT: sqft RECTIFIED: Yes BRAND: La Fabbrica ORIGIN: Italy