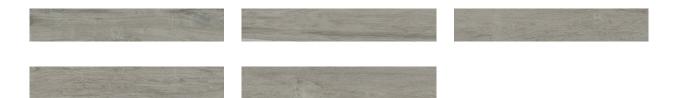

# PRODUCT CERRETO PINOT GRIGIO

Floor Tile | 8"x48"





## **GRAPHIC VARIETY**





# **ROOM SCENES**





#### **TECHNICAL DATA**

CODE: PITAWT-CERPIN848
NAME: Cerreto Pinot Grigio

SIZE: 8"x48" SERIES: Cerreto TYPOLOGY: Floor Tile LOOK: Wood

USE: Floor Tile/ Wall Tile

FINISH: Matt COLORS: Gray

ABRASION RESISTANCE: 4 TYPE OF PIECE: Base STOCK UNIT: sqft RECTIFIED: Yes BRAND: La Fabbrica ORIGIN: Italy



## **PACKING**

| I |        | BOX          |     |      | PALLET |       |       |    |
|---|--------|--------------|-----|------|--------|-------|-------|----|
|   | Size   | Product type | pcs | sqft | lb     | boxes | sqft  | lb |
|   | 8"x48" | Base         | 4   | 0    | 0      | 0     | 10.33 | 0  |

**WARNING** The information contained in this packing list is for guidance only, the contents of the packing may vary. Please consult our sales representatives