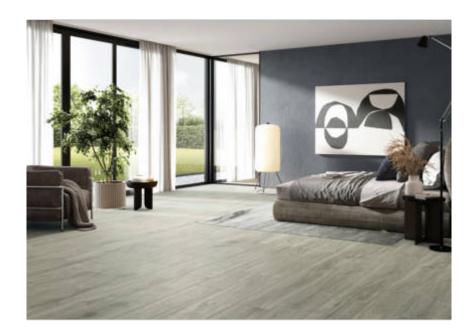

# PRODUCT CERRETO PINOT GRIGIO

Floor Tile | 8"x48"





## **GRAPHIC VARIETY**





# **ROOM SCENES**





#### **TECHNICAL DATA**

CODE: PITAWT-CERPIN848
NAME: Cerreto Pinot Grigio

SIZE: 8"x48" SERIES: Cerreto TYPOLOGY: Floor Tile LOOK: Wood

USE: Floor Tile/ Wall Tile

FINISH: Matt COLORS: Gray

ABRASION RESISTANCE: 4 TYPE OF PIECE: Base STOCK UNIT: sqft RECTIFIED: Yes BRAND: La Fabbrica ORIGIN: Italy



## **PACKING**

| I |        | BOX          |     |      | PALLET |       |       |    |
|---|--------|--------------|-----|------|--------|-------|-------|----|
|   | Size   | Product type | pcs | sqft | lb     | boxes | sqft  | lb |
|   | 8"x48" | Base         | 4   | 0    | 0      | 0     | 10.33 | 0  |

**WARNING** The information contained in this packing list is for guidance only, the contents of the packing may vary. Please consult our sales representatives for an exact list.