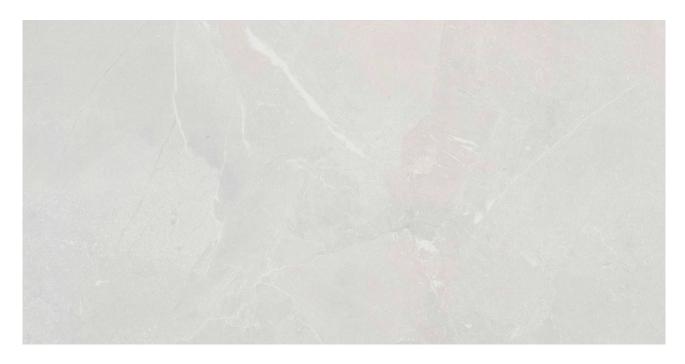

# PRODUCT MARQUINA BIANCO PULIDO

High Traffic | 24"x48"

## **GRAPHIC VARIETY**

#### **TECHNICAL DATA**

CODE: PESPT-MARBIA2448
NAME: MARQUINA BIANCO PULIDO

SIZE: 24"x48" SERIES: Marquina TYPOLOGY: High Traffic LOOK: Marble

USE: Floor Tile/ Wall Tile

FINISH: Polished COLORS: Gray

ABRASION RESISTANCE: 1800 (N)