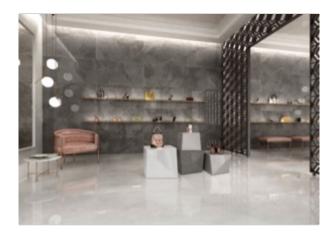

# PRODUCT MARQUINA BIANCO PULIDO

High Traffic | 24"x48"





## **GRAPHIC VARIETY**





# **ROOM SCENES**





#### **TECHNICAL DATA**

CODE: PESPT-MARBIA2448
NAME: MARQUINA BIANCO PULIDO

SIZE: 24"x48" SERIES: Marquina TYPOLOGY: High Traffic LOOK: Marble

USE: Floor Tile/ Wall Tile

FINISH: Polished COLORS: Gray

ABRASION RESISTANCE: 1800 (N)

TYPE OF PIECE: Base

STOCK UNIT: sqft RECTIFIED: Yes BRAND: Todagrés ORIGIN: Spain



## **PACKING**

|         |              | BOX |       |    | PALLET |        |    |
|---------|--------------|-----|-------|----|--------|--------|----|
| Size    | Product type | pcs | sqft  | lb | boxes  | sqft   | lb |
| 24"x48" | Base         | 3   | 23.25 | 0  | 27     | 627.75 | 0  |

**WARNING** The information contained in this packing list is for guidance only, the contents of the packing may vary. Please consult our sales representatives for an exact list.