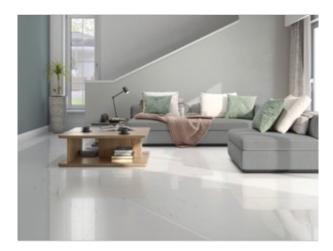

## PRODUCT BARBADOS WHITE

Floor Tile | 24"x48"





## **ROOM SCENES**





## **TECHNICAL DATA**

CODE: PESPT-BARWHIPUL2448 NAME: BARBADOS WHITE

SIZE: 24"x48" SERIES: Barbados TYPOLOGY: Floor Tile LOOK: Marble

USE: Floor Tile/ Wall Tile

FINISH: Polished COLORS: White

ABRASION RESISTANCE: PEI 4

TYPE OF PIECE: Base

**RECTIFIED**: Yes

BRAND: Halcón Cerámicas

ORIGIN: Spain



## **PACKING**

| I |         | BOX          |     |      | PALLET |       |      |         |
|---|---------|--------------|-----|------|--------|-------|------|---------|
|   | Size    | Product type | pcs | sqft | lb     | boxes | sqft | lb      |
|   | 24"x48" | Base         | 2   | 15.5 | 78.56  | 32    | 496  | 2553.99 |

**WARNING** The information contained in this packing list is for guidance only, the contents of the packing may vary. Please consult our sales representatives