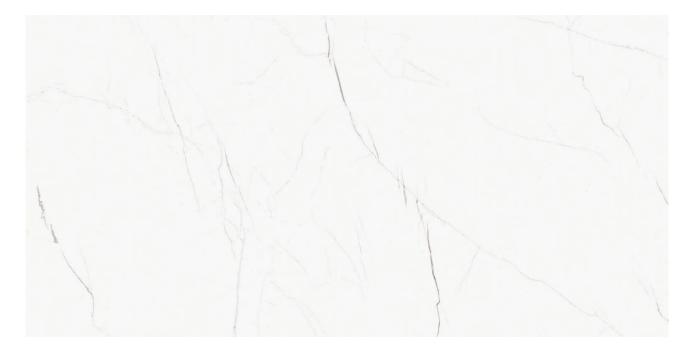

## PRODUCT BARBADOS WHITE

Floor Tile | 24"x48"

## **TECHNICAL DATA**

CODE: PESPT-BARWHIPUL2448 NAME: BARBADOS WHITE

SIZE: 24"x48" SERIES: Barbados TYPOLOGY: Floor Tile LOOK: Marble

USE: Floor Tile/ Wall Tile

FINISH: Polished COLORS: White

ABRASION RESISTANCE: PEI 4