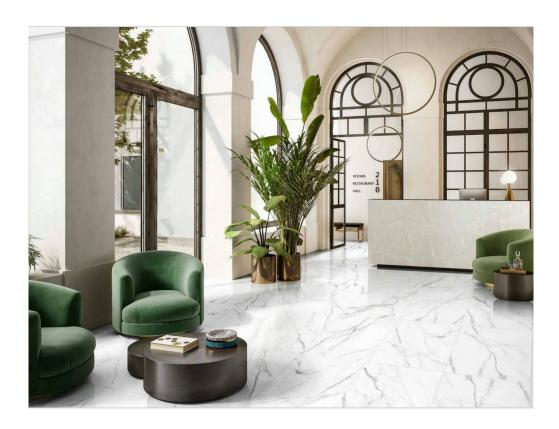

## **ROOM SCENES**

|         |              | BOX |       |    | PALLET |      |    |
|---------|--------------|-----|-------|----|--------|------|----|
| Size    | Product type | pcs | sqft  | lb | boxes  | sqft | lb |
| 48"x48" | Base         | 2   | 31    | 0  | 0      | 0    | 0  |
| 24"x48" | Base         | 2   | 15.5  | 0  | 0      | 0    | 0  |
| 32"x32" | Base         | 3   | 20.66 | 0  | 0      | 0    | 0  |
| 24"x24" | Base         | 4   | 15.5  | 0  | 0      | 0    | 0  |