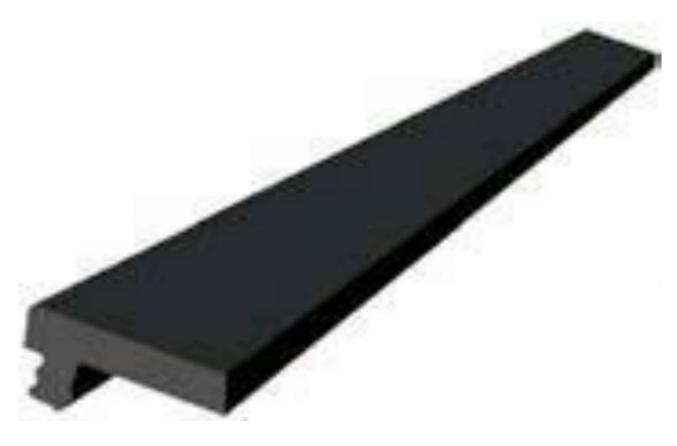

## PRODUCT CIERRE

Deck | 6"x91"

## **TECHNICAL DATA**

CODE: PENDIENTE031 NAME: CIERRE

SIZE: 6"x91"
SERIES: Exadeck
TYPOLOGY: Deck
LOOK: Swimming Pool
TYPE OF PIECE: Special Piece

RECTIFIED: No BRAND: Exagres ORIGIN: Spain