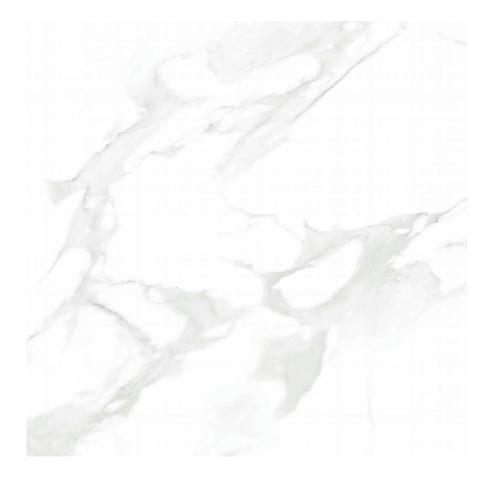

# PRODUCT SMOKE WHITE

Floor Tile | 32"x32"

### **TECHNICAL DATA**

CODE: PINPO-SMOWHI3232 NAME: SMOKE WHITE

SIZE: 32"x32" SERIES: Smoke TYPOLOGY: Floor Tile LOOK: Marble

FINISH: Polished COLORS: White

ABRASION RESISTANCE: PEI 4

TYPE OF PIECE: Base RECTIFIED: Yes