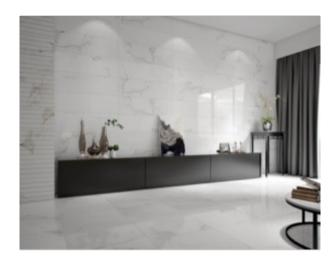

# PRODUCT SMOKE WHITE

Floor Tile | 32"x32"





# **GRAPHIC VARIETY**









# **ROOM SCENES**





### **TECHNICAL DATA**

CODE: PINPO-SMOWHI3232 NAME: SMOKE WHITE

SIZE: 32"x32" SERIES: Smoke TYPOLOGY: Floor Tile LOOK: Marble

FINISH: Polished COLORS: White

ABRASION RESISTANCE: PEI 4

TYPE OF PIECE: Base RECTIFIED: Yes



### **PACKING**

|         |              | BOX |       |    | PALLET |        |    |
|---------|--------------|-----|-------|----|--------|--------|----|
| Size    | Product type | pcs | sqft  | lb | boxes  | sqft   | lb |
| 32"x32" | Base         | 3   | 20.66 | 0  | 36     | 743.76 | 0  |

**WARNING** The information contained in this packing list is for guidance only, the contents of the packing may vary. Please consult our sales representatives for an exact list.