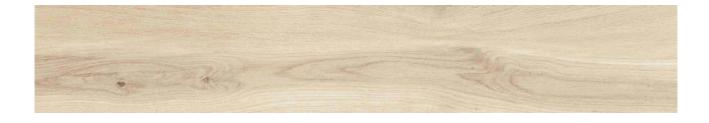

## PRODUCT MIRO NUBOLE

Floor Tile | 10"x60"

## **TECHNICAL DATA**

CODE: PESPT-MIRNUB1060 NAME: Miro Nubole

SIZE: 10"x60" SERIES: Miro

TYPOLOGY: Floor Tile

LOOK: Wood

USE: Floor Tile/ Wall Tile

FINISH: Matt COLORS: Beige

ABRASION RESISTANCE: 4 TYPE OF PIECE: Base RECTIFIED: Yes BRAND: Prissmacer ORIGIN: Spain