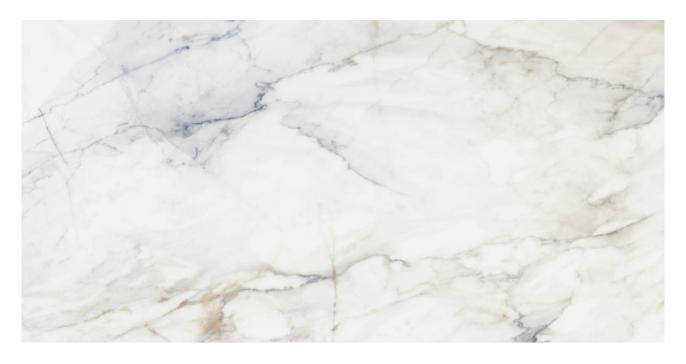

## PRODUCT MARE PULIDO

Floor Tile | 24"x48"

## **TECHNICAL DATA**

CODE: PESPT-MARE2448
NAME: MARE PULIDO

SIZE: 24"x48" SERIES: Mare

TYPOLOGY: Floor Tile

LOOK: Marble

USE: Floor Tile/ Wall Tile

FINISH: Polished COLORS: White

ABRASION RESISTANCE: 4 TYPE OF PIECE: Base **RECTIFIED:** Yes