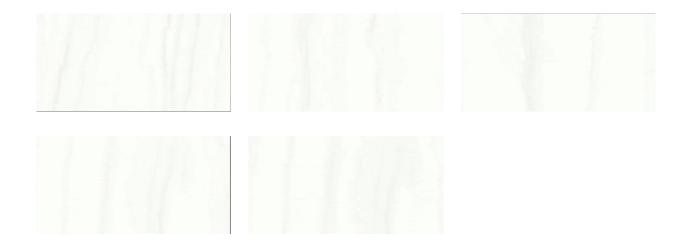

# PRODUCT DOLOMITE BIANCO

Floor Tile | 24"x48"





# **GRAPHIC VARIETY**





# **ROOM SCENES**





### **TECHNICAL DATA**

CODE: PINPT-DOLBIA2448 NAME: DOLOMITE BIANCO

SIZE: 24"x48"

SERIES: Dolomite Bianco TYPOLOGY: Floor Tile

LOOK: Marble

USE: Floor Tile/ Wall Tile

FINISH: Polished COLORS: White

ABRASION RESISTANCE: PEI 3

TYPE OF PIECE: Base NOTES: 4 faces RECTIFIED: Yes



### **PACKING**

|         |              | BOX |      |      | PALLET |       |        |
|---------|--------------|-----|------|------|--------|-------|--------|
| Size    | Product type | pcs | sqft | lb   | boxes  | sqft  | lb     |
| 24"x48" | Base         | 2   | 15.5 | 64.9 | 29     | 449.5 | 1922.1 |

**WARNING** The information contained in this packing list is for guidance only, the contents of the packing may vary. Please consult our sales representatives for an exact list