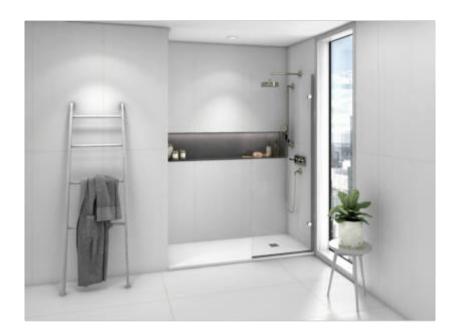

# PRODUCT DOLOMITE BIANCO

Floor Tile | 24"x48"





# **GRAPHIC VARIETY**





# **ROOM SCENES**





### **TECHNICAL DATA**

CODE: PINPT-DOLBIA2448 NAME: DOLOMITE BIANCO

SIZE: 24"x48"

SERIES: Dolomite Bianco TYPOLOGY: Floor Tile

LOOK: Marble

USE: Floor Tile/ Wall Tile

FINISH: Polished COLORS: White

ABRASION RESISTANCE: PEI 3

TYPE OF PIECE: Base NOTES: 4 faces RECTIFIED: Yes



### **PACKING**

|         |              | BOX |      |      | PALLET |       |        |
|---------|--------------|-----|------|------|--------|-------|--------|
| Size    | Product type | pcs | sqft | lb   | boxes  | sqft  | lb     |
| 24"x48" | Base         | 2   | 15.5 | 64.9 | 29     | 449.5 | 1922.1 |

**WARNING** The information contained in this packing list is for guidance only, the contents of the packing may vary. Please consult our sales representatives for an exact list.