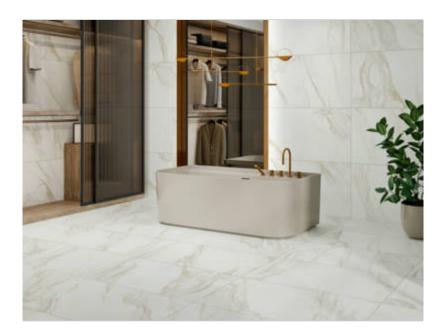

## PRODUCT GOLDEN HILL MATTE

Floor Tile | 24"x48"





## **ROOM SCENES**





## **TECHNICAL DATA**

CODE: PESPT-GOLHIL2448M NAME: GOLDEN HILL MATTE

SIZE: 24"x48" SERIES: Golden Hill TYPOLOGY: Floor Tile LOOK: Marble

USE: Floor Tile/ Wall Tile

FINISH: Matt COLORS: White

ABRASION RESISTANCE: 4 TYPE OF PIECE: Base STOCK UNIT: sqft NOTES: 17 Faces RECTIFIED: Yes BRAND: Alaplana ORIGIN: Spain



## **PACKING**

|         |              | BOX |      |    | PALLET |      |    |
|---------|--------------|-----|------|----|--------|------|----|
| Size    | Product type | pcs | sqft | lb | boxes  | sqft | lb |
| 24"x48" | Base         | 2   | 15.5 | 0  | 0      | 0    | 0  |

**WARNING** The information contained in this packing list is for guidance only, the contents of the packing may vary. Please consult our sales representatives for an exact list.