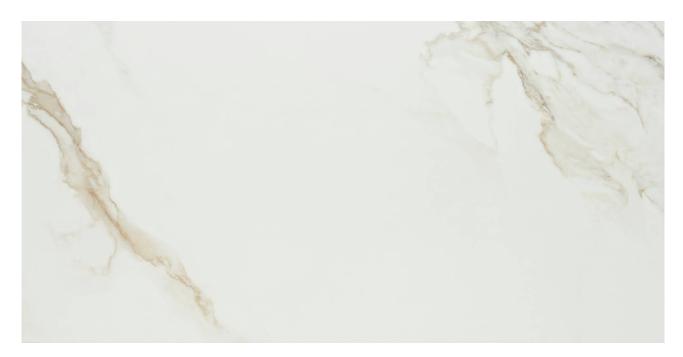

## PRODUCT GOLDEN HILL MATTE

Floor Tile | 24"x48"

## **TECHNICAL DATA**

CODE: PESPT-GOLHIL2448M NAME: GOLDEN HILL MATTE

SIZE: 24"x48" SERIES: Golden Hill TYPOLOGY: Floor Tile LOOK: Marble

USE: Floor Tile/ Wall Tile

FINISH: Matt COLORS: White

ABRASION RESISTANCE: 4 TYPE OF PIECE: Base STOCK UNIT: sqft NOTES: 17 Faces RECTIFIED: Yes BRAND: Alaplana ORIGIN: Spain