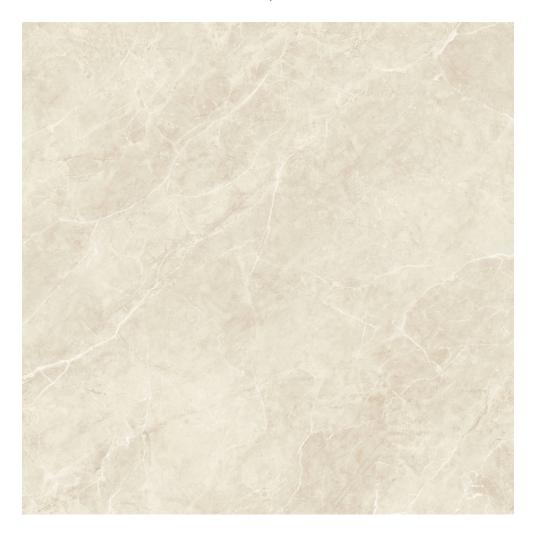

# PRODUCT MORVEDRE CREMA PULIDO

Floor Tile | 48"x48"

### **TECHNICAL DATA**

CODE: PESPT-MORCRE4848 NAME: MORVEDRE CREMA PULIDO

SIZE: 48"x48" SERIES: Morvedre TYPOLOGY: Floor Tile LOOK: Marble

USE: Floor Tile/ Wall Tile

FINISH: Polished COLORS: Beige

ABRASION RESISTANCE: 4 TYPE OF PIECE: Base NOTES: 9 Faces RECTIFIED: Yes BRAND: Prissmacer ORIGIN: Spain