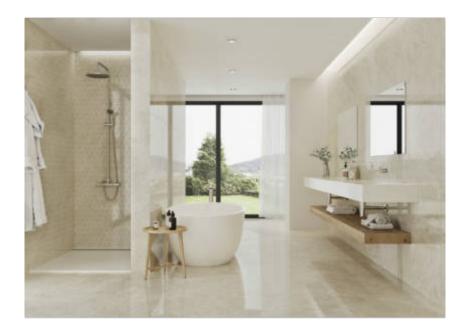

# PRODUCT MORVEDRE CREMA PULIDO

Floor Tile | 48"x48"



# **GRAPHIC VARIETY**





# **ROOM SCENES**





### **TECHNICAL DATA**

CODE: PESPT-MORCRE4848 NAME: MORVEDRE CREMA PULIDO

SIZE: 48"x48" SERIES: Morvedre TYPOLOGY: Floor Tile LOOK: Marble

USE: Floor Tile/ Wall Tile

FINISH: Polished COLORS: Beige

ABRASION RESISTANCE: 4 TYPE OF PIECE: Base NOTES: 9 Faces RECTIFIED: Yes BRAND: Prissmacer ORIGIN: Spain



### **PACKING**

|         |              | BOX |      |    | PALLET |      |    |
|---------|--------------|-----|------|----|--------|------|----|
| Size    | Product type | pcs | sqft | lb | boxes  | sqft | lb |
| 48"x48" | Base         | 1   | 15.5 | 0  | 0      | 0    | 0  |

**WARNING** The information contained in this packing list is for guidance only, the contents of the packing may vary. Please consult our sales representatives for an exact list.