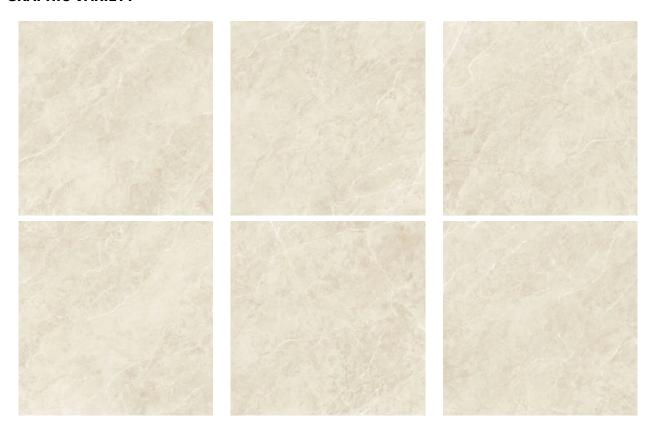

# PRODUCT MORVEDRE CREMA PULIDO

Floor Tile | 48"x48"



# **GRAPHIC VARIETY**





# **ROOM SCENES**





### **TECHNICAL DATA**

CODE: PESPT-MORCRE4848 NAME: MORVEDRE CREMA PULIDO

SIZE: 48"x48" SERIES: Morvedre TYPOLOGY: Floor Tile LOOK: Marble

USE: Floor Tile/ Wall Tile

FINISH: Polished COLORS: Beige

ABRASION RESISTANCE: 4 TYPE OF PIECE: Base NOTES: 9 Faces RECTIFIED: Yes BRAND: Prissmacer ORIGIN: Spain



### **PACKING**

|         |              | BOX |      |    | PALLET |      |    |
|---------|--------------|-----|------|----|--------|------|----|
| Size    | Product type | pcs | sqft | lb | boxes  | sqft | lb |
| 48"x48" | Base         | 1   | 15.5 | 0  | 0      | 0    | 0  |

**WARNING** The information contained in this packing list is for guidance only, the contents of the packing may vary. Please consult our sales representatives for an exact list.