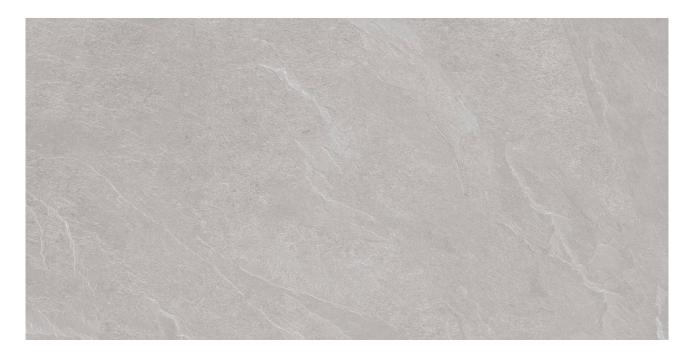

## PRODUCT AURA LIGHT MATE

Floor Tile | 24"x48"

## **TECHNICAL DATA**

CODE: PESPT-AURLIG2448 NAME: AURA LIGHT MATE

SIZE: 24"x48" SERIES: Aura

TYPOLOGY: Floor Tile

LOOK: Stone

USE: Floor Tile/ Wall Tile

FINISH: Matt COLORS: Gray

ABRASION RESISTANCE: 4 TYPE OF PIECE: Base **RECTIFIED**: Yes