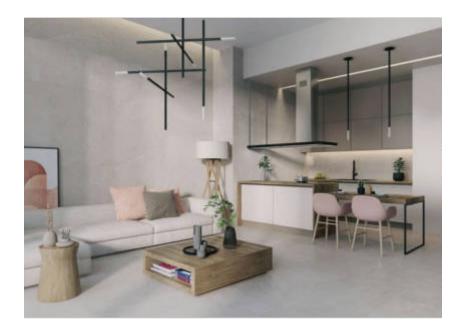

## PRODUCT AURA LIGHT MATE

Floor Tile | 24"x48"



## **ROOM SCENES**







## **TECHNICAL DATA**

CODE: PESPT-AURLIG2448 NAME: AURA LIGHT MATE

SIZE: 24"x48" SERIES: Aura

TYPOLOGY: Floor Tile

LOOK: Stone

USE: Floor Tile/ Wall Tile

FINISH: Matt COLORS: Gray

ABRASION RESISTANCE: 4 TYPE OF PIECE: Base **RECTIFIED**: Yes

**BRAND:** Emotion Creramics

ORIGIN: Spain



## **PACKING**

|         |              | BOX |      |    | PALLET |      |    |
|---------|--------------|-----|------|----|--------|------|----|
| Size    | Product type | pcs | sqft | lb | boxes  | sqft | lb |
| 24"x48" | Base         | 2   | 15.5 | 0  | 0      | 0    | 0  |

**WARNING** The information contained in this packing list is for guidance only, the contents of the packing may vary. Please consult our sales representatives for an exact list.