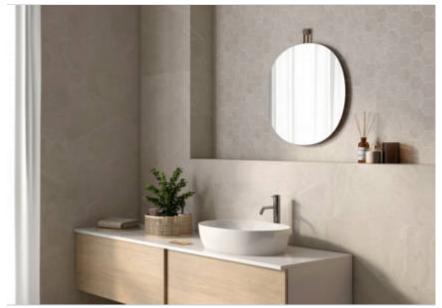

## PRODUCT AURA LIGHT MATE

Floor Tile | 24"x48"



## **ROOM SCENES**







## **TECHNICAL DATA**

CODE: PESPT-AURLIG2448 NAME: AURA LIGHT MATE

SIZE: 24"x48" SERIES: Aura

TYPOLOGY: Floor Tile

LOOK: Stone

USE: Floor Tile/ Wall Tile

FINISH: Matt COLORS: Gray

ABRASION RESISTANCE: 4 TYPE OF PIECE: Base **RECTIFIED**: Yes

**BRAND:** Emotion Creramics

ORIGIN: Spain



## **PACKING**

|         |              | BOX |      |    | PALLET |      |    |
|---------|--------------|-----|------|----|--------|------|----|
| Size    | Product type | pcs | sqft | lb | boxes  | sqft | lb |
| 24"x48" | Base         | 2   | 15.5 | 0  | 0      | 0    | 0  |

**WARNING** The information contained in this packing list is for guidance only, the contents of the packing may vary. Please consult our sales representatives for an exact list.