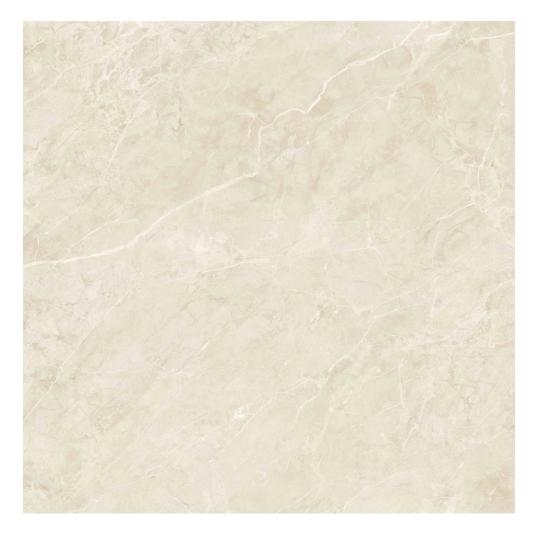

## PRODUCT MORVEDRE CREMA PULIDO

Floor Tile | 36"x36"

## **TECHNICAL DATA**

CODE: PESPT-MORCRE3636 NAME: MORVEDRE CREMA PULIDO

SIZE: 36"x36" SERIES: Morvedre TYPOLOGY: Floor Tile LOOK: Marble

USE: Floor Tile/ Wall Tile

FINISH: Polished COLORS: Beige

ABRASION RESISTANCE: 4 TYPE OF PIECE: Base NOTES: 9 Faces RECTIFIED: Yes BRAND: Prissmacer ORIGIN: Spain