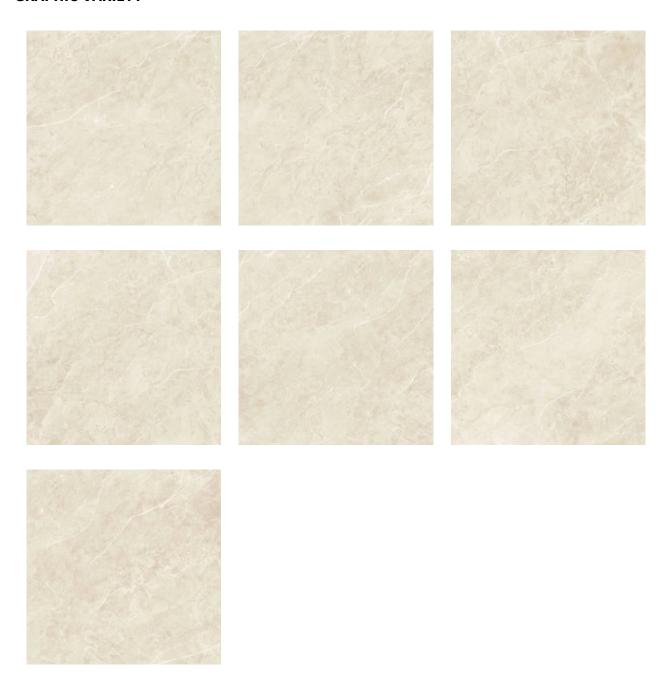

## **GRAPHIC VARIETY**

## **TECHNICAL DATA**

CODE: PESPT-MORCRE3636 NAME: MORVEDRE CREMA PULIDO

SIZE: 36"x36" SERIES: Morvedre TYPOLOGY: Floor Tile LOOK: Marble

USE: Floor Tile/ Wall Tile

FINISH: Polished COLORS: Beige

ABRASION RESISTANCE: 4 TYPE OF PIECE: Base NOTES: 9 Faces RECTIFIED: Yes BRAND: Prissmacer ORIGIN: Spain