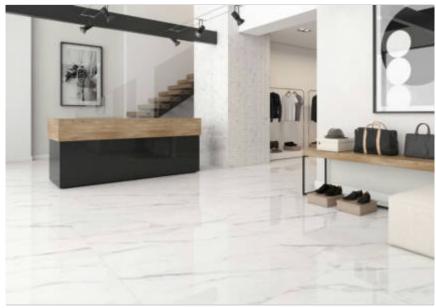

# PRODUCT NAPLES WHITE PULIDO

Floor Tile | 24"x48"



# **GRAPHIC VARIETY**









# **ROOM SCENES**







### **TECHNICAL DATA**

CODE: PESPT-NAPWHI2448 NAME: NAPLES WHITE PULIDO

SIZE: 24"x48" SERIES: Naples TYPOLOGY: Floor Tile LOOK: Marble

USE: Floor Tile/ Wall Tile

FINISH: Polished COLORS: White

ABRASION RESISTANCE: 4 TYPE OF PIECE: Base NOTES: 14 Faces RECTIFIED: Yes



### **PACKING**

|         |              | BOX |      |    | PALLET |      |    |
|---------|--------------|-----|------|----|--------|------|----|
| Size    | Product type | pcs | sqft | lb | boxes  | sqft | lb |
| 24"x48" | Base         | 4   | 15.5 | 0  | 0      | 0    | 0  |

**WARNING** The information contained in this packing list is for guidance only, the contents of the packing may vary. Please consult our sales representatives for an exact list.