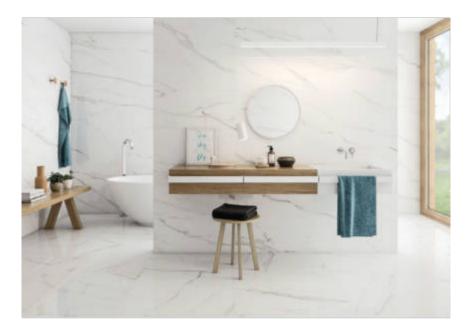

# **ROOM SCENES**

### **TECHNICAL DATA**

CODE: PESPT-NAPWHI2448 NAME: NAPLES WHITE PULIDO

SIZE: 24"x48" SERIES: Naples TYPOLOGY: Floor Tile LOOK: Marble

USE: Floor Tile/ Wall Tile

FINISH: Polished COLORS: White

ABRASION RESISTANCE: 4 TYPE OF PIECE: Base NOTES: 14 Faces RECTIFIED: Yes