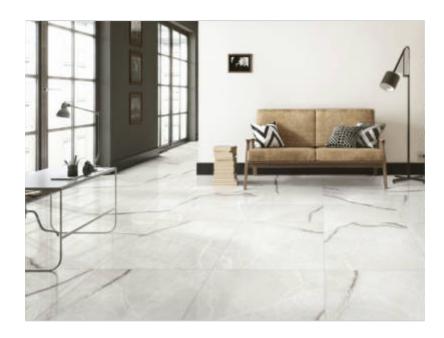

# PRODUCT EROS GREY

Floor Tile | 32"x32"





# **GRAPHIC VARIETY**





# **ROOM SCENES**





### **TECHNICAL DATA**

CODE: PINPO-EROGRE3232

NAME: Eros Grey SIZE: 32"x32" SERIES: Eros

TYPOLOGY: Floor Tile

LOOK: Marble

USE: Floor Tile/ Wall Tile

FINISH: Polished COLORS: Gray

ABRASION RESISTANCE: 3 TYPE OF PIECE: Base NOTES: 6 Faces RECTIFIED: Yes BRAND: Caldia ORIGIN: India



### **PACKING**

|         |              | BOX |       |    | PALLET |      |    |
|---------|--------------|-----|-------|----|--------|------|----|
| Size    | Product type | pcs | sqft  | lb | boxes  | sqft | lb |
| 32"x32" | Base         | 3   | 20.66 | 0  | 0      | 0    | 0  |

**WARNING** The information contained in this packing list is for guidance only, the contents of the packing may vary. Please consult our sales representatives for an exact list.