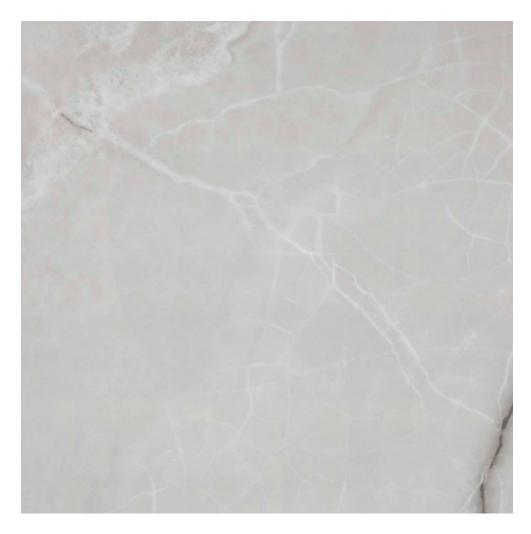

# PRODUCT EROS GREY

Floor Tile | 32"x32"

# **GRAPHIC VARIETY**

### **TECHNICAL DATA**

CODE: PINPO-EROGRE3232

NAME: Eros Grey SIZE: 32"x32" SERIES: Eros

TYPOLOGY: Floor Tile

LOOK: Marble

USE: Floor Tile/ Wall Tile

FINISH: Polished COLORS: Gray

ABRASION RESISTANCE: 3 TYPE OF PIECE: Base NOTES: 6 Faces RECTIFIED: Yes BRAND: Caldia ORIGIN: India