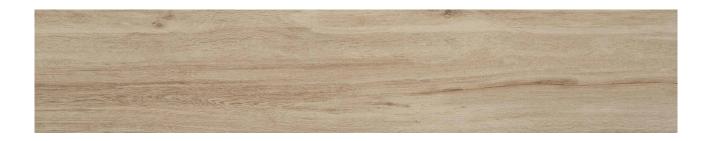

## PRODUCT MERIADOC NATURAL

Floor Tile | 9"x48"

## **TECHNICAL DATA**

CODE: PESW-MERNAT948 NAME: MERIADOC NATURAL

SIZE: 9"x48" SERIES: Meriadoc TYPOLOGY: Floor Tile LOOK: Wood

USE: Floor Tile/ Wall Tile

FINISH: Matt COLORS: Beige ANTI-SLIP: Yes IN&OUT: Yes

ABRASION RESISTANCE: PEI 4

TYPE OF PIECE: Base

NOTES: 23 Faces RECTIFIED: Yes BRAND: Alaplana ORIGIN: Spain