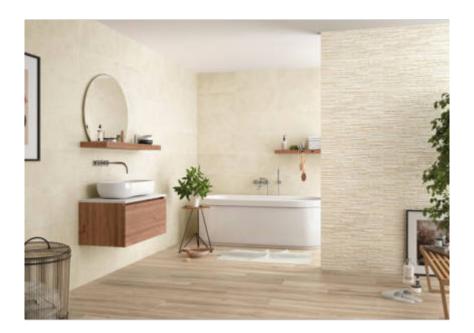

## PRODUCT MERIADOC NATURAL

Floor Tile | 9"x48"



## **ROOM SCENES**

**P**CEMALL





## **TECHNICAL DATA**

CODE: PESW-MERNAT948 NAME: MERIADOC NATURAL

SIZE: 9"x48" SERIES: Meriadoc TYPOLOGY: Floor Tile LOOK: Wood

USE: Floor Tile/ Wall Tile

FINISH: Matt COLORS: Beige ANTI-SLIP: Yes IN&OUT: Yes

ABRASION RESISTANCE: PEI 4

TYPE OF PIECE: Base

NOTES: 23 Faces RECTIFIED: Yes BRAND: Alaplana ORIGIN: Spain



## **PACKING**

|        |              | BOX |       |    | PALLET |        |      |
|--------|--------------|-----|-------|----|--------|--------|------|
| Size   | Product type | pcs | sqft  | lb | boxes  | sqft   | lb   |
| 9"x48" | Base         | 4   | 11.73 | 55 | 54     | 633.48 | 3010 |

**WARNING** The information contained in this packing list is for guidance only, the contents of the packing may vary. Please consult our sales representatives for an exact