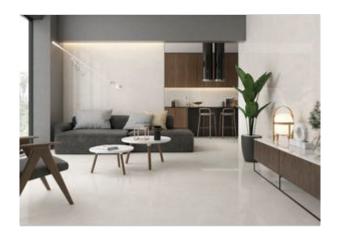

# PRODUCT SUN SAND PULIDO

Floor Tile | 24"x48"





# **GRAPHIC VARIETY**









# **ROOM SCENES**





# **TECHNICAL DATA**

CODE: PESPT-SUNSAN2448P NAME: SUN SAND PULIDO

SIZE: 24"x48" SERIES: Sun

TYPOLOGY: Floor Tile

LOOK: Marble

USE: Floor Tile/ Wall Tile

FINISH: Polished COLORS: Beige

ABRASION RESISTANCE: 4 TYPE OF PIECE: Base RECTIFIED: Yes

ORIGIN: Spain



# **PACKING**

|         |              | BOX |      |    | PALLET |      |    |
|---------|--------------|-----|------|----|--------|------|----|
| Size    | Product type | pcs | sqft | lb | boxes  | sqft | lb |
| 24"x48" | Base         | 2   | 15.5 | 0  | 0      | 0    | 0  |

**WARNING** The information contained in this packing list is for guidance only, the contents of the packing may vary. Please consult our sales representatives for an exact list.