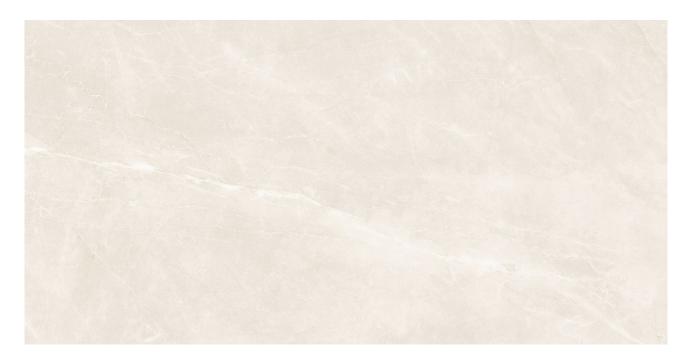

# PRODUCT SUN SAND PULIDO

Floor Tile | 24"x48"

# **TECHNICAL DATA**

CODE: PESPT-SUNSAN2448P NAME: SUN SAND PULIDO

SIZE: 24"x48" SERIES: Sun

TYPOLOGY: Floor Tile

LOOK: Marble

USE: Floor Tile/ Wall Tile

FINISH: Polished COLORS: Beige

ABRASION RESISTANCE: 4 TYPE OF PIECE: Base RECTIFIED: Yes