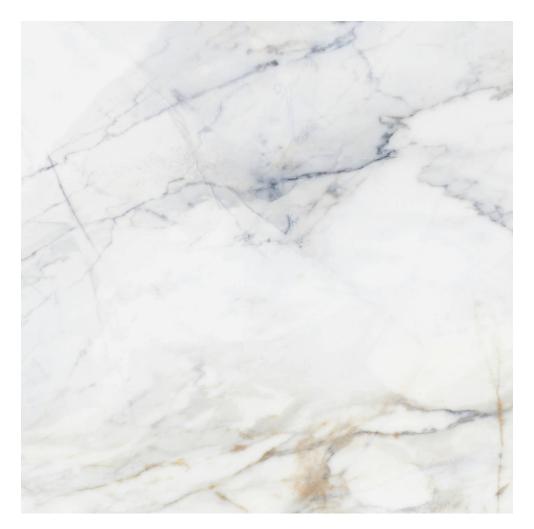

## PRODUCT MARE PULIDO

Floor Tile | 48"x48"

## **TECHNICAL DATA**

CODE: PESPT-MARE4848 NAME: MARE PULIDO SIZE: 48"x48" SERIES: Mare TYPOLOGY: Floor Tile LOOK: Marble USE: Floor Tile/ Wall Tile FINISH: Polished COLORS: White ABRASION RESISTANCE: 4 TYPE OF PIECE: Base RECTIFIED: Yes BRAND: Halcón Cerámicas ORIGIN: Spain