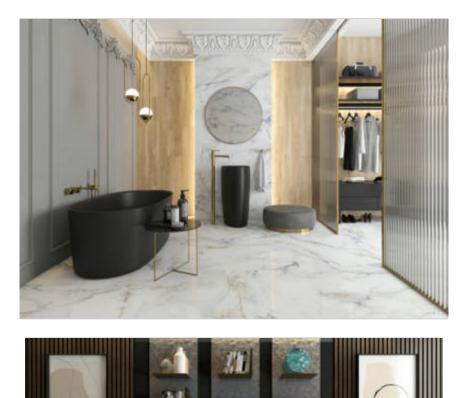

## PRODUCT MARE PULIDO

Floor Tile | 48"x48"



## **ROOM SCENES**





## **TECHNICAL DATA**

CODE: PESPT-MARE4848 NAME: MARE PULIDO SIZE: 48"x48" SERIES: Mare TYPOLOGY: Floor Tile LOOK: Marble USE: Floor Tile/ Wall Tile FINISH: Polished COLORS: White ABRASION RESISTANCE: 4 TYPE OF PIECE: Base RECTIFIED: Yes BRAND: Halcón Cerámicas ORIGIN: Spain

## PACKING

|         |              | BOX |      |    | PALLET |      |    |
|---------|--------------|-----|------|----|--------|------|----|
| Size    | Product type | pcs | sqft | lb | boxes  | sqft | lb |
| 48"x48" | Base         | 1   | 15.5 | 0  | 0      | 0    | 0  |

**WARNING** The information contained in this packing list is for guidance only, the contents of the packing may vary. Please consult our sales representatives for an exact list.