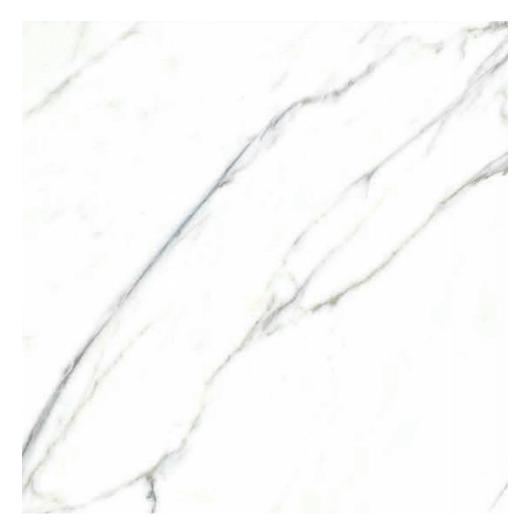

# PRODUCT CALACATTA BIANCO

Floor Tile | 32"x32"

## **TECHNICAL DATA**

CODE: PINPT-CALBIA3232 NAME: CALACATTA BIANCO SIZE: 32"x32" SERIES: Calacatta Bianco TYPOLOGY: Floor Tile LOOK: Marble USE: Floor Tile/ Wall Tile FINISH: Polished COLORS: White ABRASION RESISTANCE: PEI 3 TYPE OF PIECE: Base NOTES: 6 Faces RECTIFIED: Yes BRAND: Mineralia ORIGIN: India