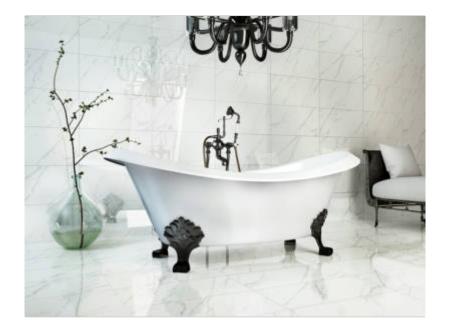

# PRODUCT CALACATTA BIANCO

Floor Tile | 32"x32"



## **GRAPHIC VARIETY**



### **ROOM SCENES**



## **TECHNICAL DATA**

CODE: PINPT-CALBIA3232 NAME: CALACATTA BIANCO SIZE: 32"x32" SERIES: Calacatta Bianco TYPOLOGY: Floor Tile LOOK: Marble USE: Floor Tile/ Wall Tile FINISH: Polished COLORS: White ABRASION RESISTANCE: PEI 3 TYPE OF PIECE: Base NOTES: 6 Faces RECTIFIED: Yes BRAND: Mineralia ORIGIN: India

#### PACKING

|         |              | BOX |       |    | PALLET |      |    |
|---------|--------------|-----|-------|----|--------|------|----|
| Size    | Product type | pcs | sqft  | lb | boxes  | sqft | lb |
| 32"x32" | Base         | 3   | 20.66 | 0  | 0      | 0    | 0  |

**WARNING** The information contained in this packing list is for guidance only, the contents of the packing may vary. Please consult our sales representatives for an exact list.