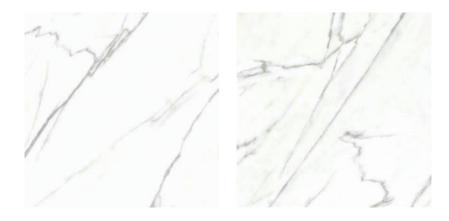

# PRODUCT CALACATTA BIANCO

Floor Tile | 32"x32"



## **GRAPHIC VARIETY**



### **ROOM SCENES**



## **TECHNICAL DATA**

CODE: PINPT-CALBIA3232 NAME: CALACATTA BIANCO SIZE: 32"x32" SERIES: Calacatta Bianco TYPOLOGY: Floor Tile LOOK: Marble USE: Floor Tile/ Wall Tile FINISH: Polished COLORS: White ABRASION RESISTANCE: PEI 3 TYPE OF PIECE: Base NOTES: 6 Faces RECTIFIED: Yes BRAND: Mineralia ORIGIN: India

#### PACKING

|         |              | BOX |       |    | PALLET |      |    |
|---------|--------------|-----|-------|----|--------|------|----|
| Size    | Product type | pcs | sqft  | lb | boxes  | sqft | lb |
| 32"x32" | Base         | 3   | 20.66 | 0  | 0      | 0    | 0  |

**WARNING** The information contained in this packing list is for guidance only, the contents of the packing may vary. Please consult our sales representatives for an exact list.