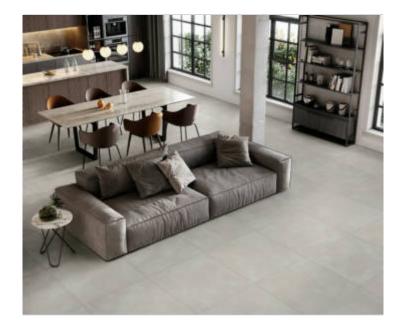

## PRODUCT TOUCH GRIGIO

Floor Tile | 36"x36"



## **ROOM SCENES**



## **TECHNICAL DATA**

CODE: PITAPT-TOUGRI3636 NAME: TOUCH GRIGIO SIZE: 36"x36" SERIES: Touch TYPOLOGY: Floor Tile LOOK: Cement USE: Floor Tile/ Wall Tile FINISH: Matt COLORS: Gray ABRASION RESISTANCE: PEI 4 TYPE OF PIECE: Base RECTIFIED: Yes

## PACKING

|         |              | BOX |       |    | PALLET |        |      |
|---------|--------------|-----|-------|----|--------|--------|------|
| Size    | Product type | pcs | sqft  | lb | boxes  | sqft   | lb   |
| 36"x36" | Base         | 2   | 17.44 | 72 | 45     | 784.68 | 3274 |

**WARNING** The information contained in this packing list is for guidance only, the contents of the packing may vary. Please consult our sales representatives for an exact list.