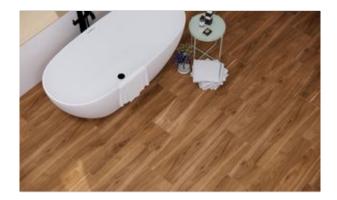

# PRODUCT MIRO NATURAL

Floor Tile | 8"x48"





# **GRAPHIC VARIETY**













# **ROOM SCENES**





### **TECHNICAL DATA**

CODE: PESWT-MIRNAT848 NAME: Miro Natural

SIZE: 8"x48" SERIES: Miro

TYPOLOGY: Floor Tile

LOOK: Wood

USE: Floor Tile/ Wall Tile

FINISH: Matt COLORS: Brown

ABRASION RESISTANCE: 4 TYPE OF PIECE: Base STATUS: Sale RECTIFIED: Yes BRAND: Prissmacer ORIGIN: Spain



### **PACKING**

|        |              | BOX |       |    | PALLET |      |    |
|--------|--------------|-----|-------|----|--------|------|----|
| Size   | Product type | pcs | sqft  | lb | boxes  | sqft | lb |
| 8"x48" | Base         | 7   | 18.08 | 0  | 0      | 0    | 0  |

**WARNING** The information contained in this packing list is for guidance only, the contents of the packing may vary. Please consult our sales representatives for an exact list.