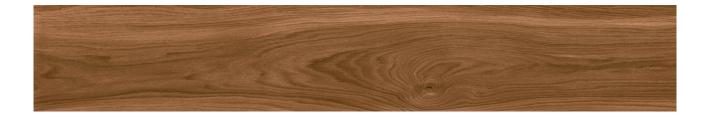

# PRODUCT MIRO NATURAL

Floor Tile | 8"x48"

### **TECHNICAL DATA**

CODE: PESWT-MIRNAT848 NAME: Miro Natural

SIZE: 8"x48" SERIES: Miro

TYPOLOGY: Floor Tile

LOOK: Wood

USE: Floor Tile/ Wall Tile

FINISH: Matt COLORS: Brown

ABRASION RESISTANCE: 4 TYPE OF PIECE: Base STATUS: Sale RECTIFIED: Yes BRAND: Prissmacer ORIGIN: Spain