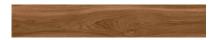

# PRODUCT MIRO NATURAL

Floor Tile | 8"x48"





# **GRAPHIC VARIETY**













# **ROOM SCENES**





### **TECHNICAL DATA**

CODE: PESWT-MIRNAT848 NAME: Miro Natural

SIZE: 8"x48" SERIES: Miro

TYPOLOGY: Floor Tile

LOOK: Wood

USE: Floor Tile/ Wall Tile

FINISH: Matt COLORS: Brown

ABRASION RESISTANCE: 4 TYPE OF PIECE: Base STATUS: Sale RECTIFIED: Yes BRAND: Prissmacer ORIGIN: Spain



### **PACKING**

|        |              | BOX |       |    | PALLET |      |    |
|--------|--------------|-----|-------|----|--------|------|----|
| Size   | Product type | pcs | sqft  | lb | boxes  | sqft | lb |
| 8"x48" | Base         | 7   | 18.08 | 0  | 0      | 0    | 0  |

**WARNING** The information contained in this packing list is for guidance only, the contents of the packing may vary. Please consult our sales representatives for an exact list.