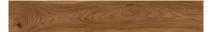

# **GRAPHIC VARIETY**

### **TECHNICAL DATA**

CODE: PESWT-MIRNAT848 NAME: Miro Natural

SIZE: 8"x48" SERIES: Miro

TYPOLOGY: Floor Tile

LOOK: Wood

USE: Floor Tile/ Wall Tile

FINISH: Matt COLORS: Brown

ABRASION RESISTANCE: 4 TYPE OF PIECE: Base STATUS: Sale RECTIFIED: Yes BRAND: Prissmacer ORIGIN: Spain