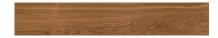

# **GRAPHIC VARIETY**

### **TECHNICAL DATA**

CODE: PESWT-MIRNAT848 NAME: Miro Natural

SIZE: 8"x48" SERIES: Miro

TYPOLOGY: Floor Tile

LOOK: Wood

USE: Floor Tile/ Wall Tile

FINISH: Matt COLORS: Brown

ABRASION RESISTANCE: 4 TYPE OF PIECE: Base STATUS: Sale RECTIFIED: Yes BRAND: Prissmacer ORIGIN: Spain