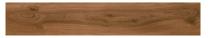

# PRODUCT MIRO NATURAL

Floor Tile | 8"x48"





# **GRAPHIC VARIETY**













# **ROOM SCENES**





### **TECHNICAL DATA**

CODE: PESWT-MIRNAT848 NAME: Miro Natural

SIZE: 8"x48" SERIES: Miro

TYPOLOGY: Floor Tile

LOOK: Wood

USE: Floor Tile/ Wall Tile

FINISH: Matt COLORS: Brown

ABRASION RESISTANCE: 4 TYPE OF PIECE: Base STATUS: Sale RECTIFIED: Yes BRAND: Prissmacer ORIGIN: Spain



### **PACKING**

|        |              | BOX |       |    | PALLET |      |    |
|--------|--------------|-----|-------|----|--------|------|----|
| Size   | Product type | pcs | sqft  | lb | boxes  | sqft | lb |
| 8"x48" | Base         | 7   | 18.08 | 0  | 0      | 0    | 0  |

**WARNING** The information contained in this packing list is for guidance only, the contents of the packing may vary. Please consult our sales representatives for an exact list.