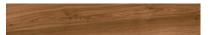

# PRODUCT MIRO NATURAL

Floor Tile | 8"x48"





# **GRAPHIC VARIETY**













# **ROOM SCENES**





### **TECHNICAL DATA**

CODE: PESWT-MIRNAT848 NAME: Miro Natural

SIZE: 8"x48" SERIES: Miro

TYPOLOGY: Floor Tile

LOOK: Wood

USE: Floor Tile/ Wall Tile

FINISH: Matt COLORS: Brown

ABRASION RESISTANCE: 4 TYPE OF PIECE: Base STATUS: Sale RECTIFIED: Yes BRAND: Prissmacer ORIGIN: Spain



### **PACKING**

|        |              | BOX |       |    | PALLET |      |    |
|--------|--------------|-----|-------|----|--------|------|----|
| Size   | Product type | pcs | sqft  | lb | boxes  | sqft | lb |
| 8"x48" | Base         | 7   | 18.08 | 0  | 0      | 0    | 0  |

**WARNING** The information contained in this packing list is for guidance only, the contents of the packing may vary. Please consult our sales representatives for an exact list.