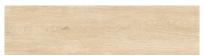

# PRODUCT TREE HAYA

Floor Tile | 12"x48"



## **GRAPHIC VARIETY**













# **ROOM SCENES**





#### **TECHNICAL DATA**

CODE: PESWT-TREHAY1248

NAME: Tree Haya SIZE: 12"x48" SERIES: Tree

TYPOLOGY: Floor Tile

LOOK: Wood

USE: Floor Tile/ Wall Tile

FINISH: Matt COLORS: Brown IN&OUT: Yes

ABRASION RESISTANCE: 4 TYPE OF PIECE: Base RECTIFIED: Yes BRAND: Prissmacer ORIGIN: Spain



## **PACKING**

|         |              | BOX |      |    | PALLET |      |    |
|---------|--------------|-----|------|----|--------|------|----|
| Size    | Product type | pcs | sqft | lb | boxes  | sqft | lb |
| 12"x48" | Base         | 4   | 15.5 | 0  | 0      | 0    | 0  |

**WARNING** The information contained in this packing list is for guidance only, the contents of the packing may vary. Please consult our sales representatives for an exact list.