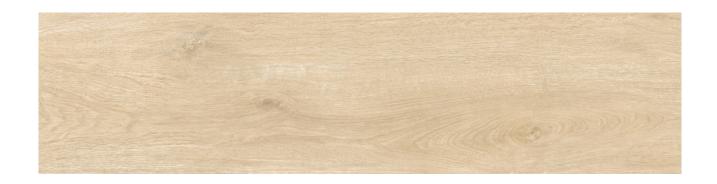

# PRODUCT TREE HAYA

Floor Tile | 12"x48"

## **GRAPHIC VARIETY**

#### **TECHNICAL DATA**

CODE: PESWT-TREHAY1248

NAME: Tree Haya SIZE: 12"x48" SERIES: Tree

TYPOLOGY: Floor Tile

LOOK: Wood

USE: Floor Tile/ Wall Tile

FINISH: Matt COLORS: Brown IN&OUT: Yes

ABRASION RESISTANCE: 4 TYPE OF PIECE: Base RECTIFIED: Yes BRAND: Prissmacer ORIGIN: Spain