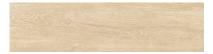

# PRODUCT TREE HAYA

Floor Tile | 12"x48"



## **GRAPHIC VARIETY**













# **ROOM SCENES**





#### **TECHNICAL DATA**

CODE: PESWT-TREHAY1248

NAME: Tree Haya SIZE: 12"x48" SERIES: Tree

TYPOLOGY: Floor Tile

LOOK: Wood

USE: Floor Tile/ Wall Tile

FINISH: Matt COLORS: Brown IN&OUT: Yes

ABRASION RESISTANCE: 4 TYPE OF PIECE: Base RECTIFIED: Yes BRAND: Prissmacer ORIGIN: Spain



## **PACKING**

|         |              | BOX |      |    | PALLET |      |    |
|---------|--------------|-----|------|----|--------|------|----|
| Size    | Product type | pcs | sqft | lb | boxes  | sqft | lb |
| 12"x48" | Base         | 4   | 15.5 | 0  | 0      | 0    | 0  |

**WARNING** The information contained in this packing list is for guidance only, the contents of the packing may vary. Please consult our sales representatives for an exact list.