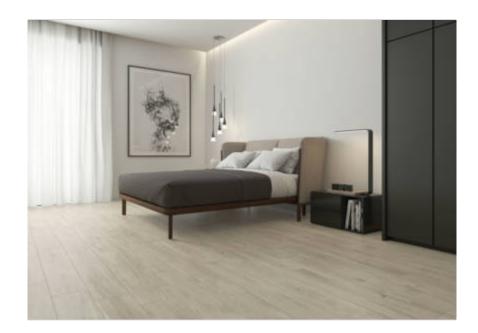

# PRODUCT TREE HAYA

Floor Tile | 12"x48"



## **GRAPHIC VARIETY**













# **ROOM SCENES**





#### **TECHNICAL DATA**

CODE: PESWT-TREHAY1248

NAME: Tree Haya SIZE: 12"x48" SERIES: Tree

TYPOLOGY: Floor Tile

LOOK: Wood

USE: Floor Tile/ Wall Tile

FINISH: Matt COLORS: Brown IN&OUT: Yes

ABRASION RESISTANCE: 4 TYPE OF PIECE: Base RECTIFIED: Yes BRAND: Prissmacer ORIGIN: Spain



## **PACKING**

|         |              | BOX |      |    | PALLET |      |    |
|---------|--------------|-----|------|----|--------|------|----|
| Size    | Product type | pcs | sqft | lb | boxes  | sqft | lb |
| 12"x48" | Base         | 4   | 15.5 | 0  | 0      | 0    | 0  |

**WARNING** The information contained in this packing list is for guidance only, the contents of the packing may vary. Please consult our sales representatives for an exact list.