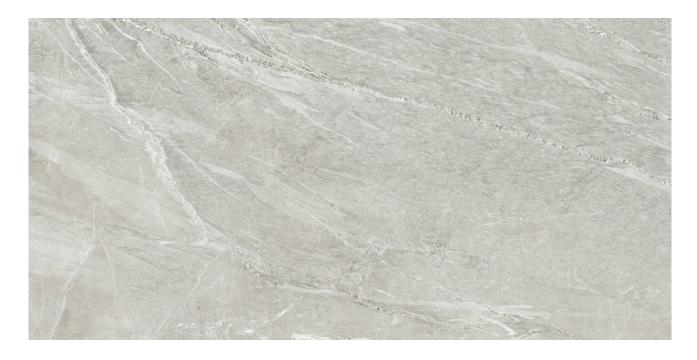

## **TECHNICAL DATA**

CODE: PESPO-BASARI2448 NAME: BASE IMPERIAL ARIAN

SIZE: 24"x48"

SERIES: Imperial Arian TYPOLOGY: Swimming Pool

LOOK: Stone

USE: Floor Tile/ Wall Tile

FINISH: Matt COLORS: Gray ANTI-SLIP: Yes

ABRASION RESISTANCE: 1800 (N)

TYPE OF PIECE: Base

RECTIFIED: Yes BRAND: Exagres ORIGIN: Spain