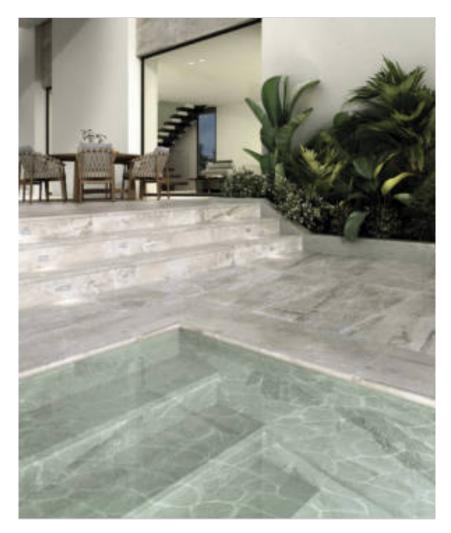

## PRODUCT BASE IMPERIAL ARIAN

Swimming Pool | 24"x48"





## **ROOM SCENES**







## **TECHNICAL DATA**

CODE: PESPO-BASARI2448 NAME: BASE IMPERIAL ARIAN

SIZE: 24"x48"

SERIES: Imperial Arian TYPOLOGY: Swimming Pool

LOOK: Stone

USE: Floor Tile/ Wall Tile

FINISH: Matt COLORS: Gray ANTI-SLIP: Yes

ABRASION RESISTANCE: 1800 (N)

TYPE OF PIECE: Base

RECTIFIED: Yes BRAND: Exagres ORIGIN: Spain



## **PACKING**

|         |              | BOX |      |    | PALLET |      |    |
|---------|--------------|-----|------|----|--------|------|----|
| Size    | Product type | pcs | sqft | lb | boxes  | sqft | lb |
| 24"x48" | Base         | 2   | 15.5 | 0  | 0      | 0    | 0  |

**WARNING** The information contained in this packing list is for guidance only, the contents of the packing may vary. Please consult our sales representatives for an exact list.