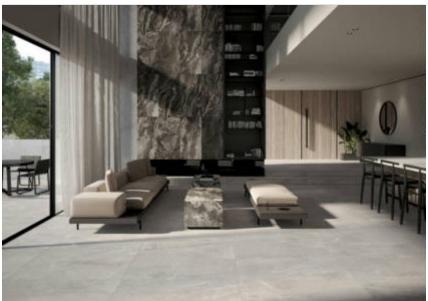

## PRODUCT BASE IMPERIAL ARIAN

Swimming Pool | 24"x48"





## **ROOM SCENES**







## **TECHNICAL DATA**

CODE: PESPO-BASARI2448 NAME: BASE IMPERIAL ARIAN

SIZE: 24"x48"

SERIES: Imperial Arian TYPOLOGY: Swimming Pool

LOOK: Stone

USE: Floor Tile/ Wall Tile

FINISH: Matt COLORS: Gray ANTI-SLIP: Yes

ABRASION RESISTANCE: 1800 (N)

TYPE OF PIECE: Base

RECTIFIED: Yes BRAND: Exagres ORIGIN: Spain



## **PACKING**

|         |              | BOX |      |    | PALLET |      |    |
|---------|--------------|-----|------|----|--------|------|----|
| Size    | Product type | pcs | sqft | lb | boxes  | sqft | lb |
| 24"x48" | Base         | 2   | 15.5 | 0  | 0      | 0    | 0  |

**WARNING** The information contained in this packing list is for guidance only, the contents of the packing may vary. Please consult our sales representatives for an exact list.