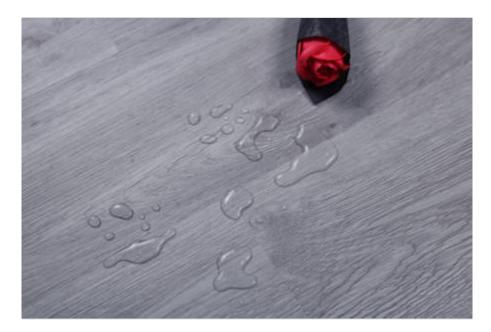

## PRODUCT EAGLE PEARL 5MM - STONE PLASTIC COMPOSITE 5MM 12 MIL WEAR LAYER ATTACHED UNDERLAYMENT (1 MM PAD)

Vinyl Flooring | 7.25"X48"



STONE PLASTIC COMPOSITE RIGID CORE UNILIN CLICK SYSTEM REAL WOOD TEXTURE WATERPROOF



## **GRAPHIC VARIETY**













## **ROOM SCENES**







## **TECHNICAL DATA**

CODE: SPC-EAGPEA

NAME: EAGLE PEARL 5mm - STONE PLASTIC COMPOSITE 5mm 12 MIL Wear Layer Attached

Underlayment (1 mm pad)

SIZE: 7.25"X48" SERIES: Eagle

TYPOLOGY: Vinyl Flooring

LOOK: Wood

USE: Floor Tile/ Wall Tile

FINISH: Matt COLORS: Gray TYPE OF PIECE: Base **DESCRIPTION:** STONE PLASTIC COMPOSITE RIGID CORE UNILIN CLICK SYSTEM REAL WOOD TEXTURE

WATERPROOF RECTIFIED: No BRAND: Jinan ORIGIN: China