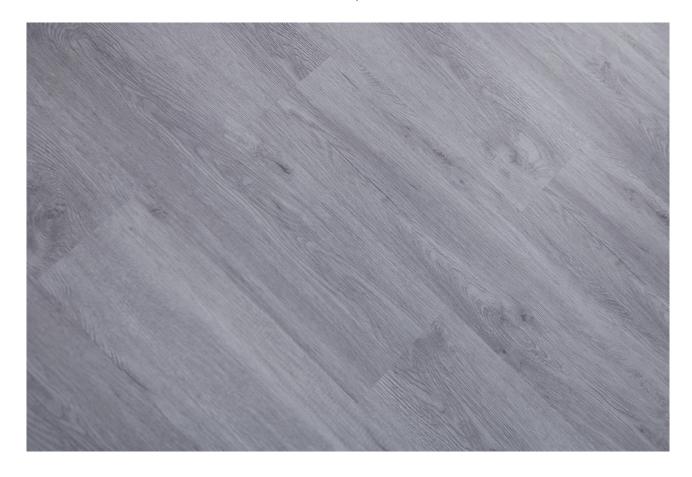

## PRODUCT EAGLE PEARL 5MM - STONE PLASTIC COMPOSITE 5MM 12 MIL WEAR LAYER ATTACHED UNDERLAYMENT (1 MM PAD)

Vinyl Flooring | 7.25"X48"

STONE PLASTIC COMPOSITE RIGID CORE UNILIN CLICK SYSTEM REAL WOOD TEXTURE WATERPROOF

## **TECHNICAL DATA**

CODE: SPC-EAGPEA

NAME: EAGLE PEARL 5mm - STONE PLASTIC COMPOSITE 5mm 12 MIL Wear Layer Attached

Underlayment (1 mm pad)

SIZE: 7.25"X48" SERIES: Eagle

TYPOLOGY: Vinyl Flooring

LOOK: Wood

USE: Floor Tile/ Wall Tile

FINISH: Matt COLORS: Gray TYPE OF PIECE: Base **DESCRIPTION:** STONE PLASTIC COMPOSITE RIGID CORE UNILIN CLICK SYSTEM REAL WOOD TEXTURE

WATERPROOF RECTIFIED: No BRAND: Jinan ORIGIN: China