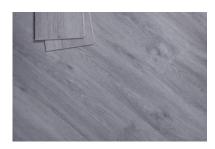

## PRODUCT EAGLE PEARL 5MM - STONE PLASTIC COMPOSITE 5MM 12 MIL WEAR LAYER ATTACHED UNDERLAYMENT (1 MM PAD)

Vinyl Flooring | 7.25"X48"



STONE PLASTIC COMPOSITE RIGID CORE UNILIN CLICK SYSTEM REAL WOOD TEXTURE WATERPROOF



## **GRAPHIC VARIETY**













## **ROOM SCENES**







## **TECHNICAL DATA**

CODE: SPC-EAGPEA

NAME: EAGLE PEARL 5mm - STONE PLASTIC COMPOSITE 5mm 12 MIL Wear Layer Attached

Underlayment (1 mm pad)

SIZE: 7.25"X48" SERIES: Eagle

TYPOLOGY: Vinyl Flooring

LOOK: Wood

USE: Floor Tile/ Wall Tile

FINISH: Matt COLORS: Gray TYPE OF PIECE: Base **DESCRIPTION:** STONE PLASTIC COMPOSITE RIGID CORE UNILIN CLICK SYSTEM REAL WOOD TEXTURE

WATERPROOF RECTIFIED: No BRAND: Jinan ORIGIN: China