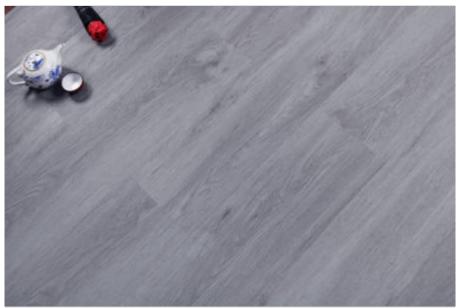

## PRODUCT EAGLE PEARL 5MM - STONE PLASTIC COMPOSITE 5MM 12 MIL WEAR LAYER ATTACHED UNDERLAYMENT (1 MM PAD)

Vinyl Flooring | 7.25"X48"



STONE PLASTIC COMPOSITE RIGID CORE UNILIN CLICK SYSTEM REAL WOOD TEXTURE WATERPROOF



## **GRAPHIC VARIETY**













## **ROOM SCENES**







## **TECHNICAL DATA**

CODE: SPC-EAGPEA

NAME: EAGLE PEARL 5mm - STONE PLASTIC COMPOSITE 5mm 12 MIL Wear Layer Attached

Underlayment (1 mm pad)

SIZE: 7.25"X48" SERIES: Eagle

TYPOLOGY: Vinyl Flooring

LOOK: Wood

USE: Floor Tile/ Wall Tile

FINISH: Matt COLORS: Gray TYPE OF PIECE: Base **DESCRIPTION:** STONE PLASTIC COMPOSITE RIGID CORE UNILIN CLICK SYSTEM REAL WOOD TEXTURE

WATERPROOF RECTIFIED: No BRAND: Jinan ORIGIN: China