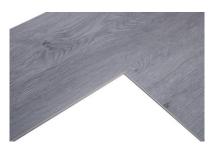

## PRODUCT EAGLE PEARL 5MM - STONE PLASTIC COMPOSITE 5MM 12 MIL WEAR LAYER ATTACHED UNDERLAYMENT (1 MM PAD)

Vinyl Flooring | 7.25"X48"



STONE PLASTIC COMPOSITE RIGID CORE UNILIN CLICK SYSTEM REAL WOOD TEXTURE WATERPROOF



## **GRAPHIC VARIETY**













## **ROOM SCENES**







## **TECHNICAL DATA**

CODE: SPC-EAGPEA

NAME: EAGLE PEARL 5mm - STONE PLASTIC COMPOSITE 5mm 12 MIL Wear Layer Attached

Underlayment (1 mm pad)

SIZE: 7.25"X48" SERIES: Eagle

TYPOLOGY: Vinyl Flooring

LOOK: Wood

USE: Floor Tile/ Wall Tile

FINISH: Matt COLORS: Gray TYPE OF PIECE: Base **DESCRIPTION:** STONE PLASTIC COMPOSITE RIGID CORE UNILIN CLICK SYSTEM REAL WOOD TEXTURE

WATERPROOF RECTIFIED: No BRAND: Jinan ORIGIN: China