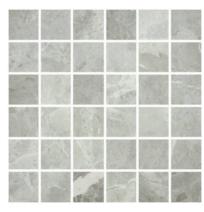

## PRODUCT 2X2 MICA MOSAIC

Tile | 12"x12" | Glazed Porcelain

## **GRAPHIC VARIETY**

## **TECHNICAL DATA**

CODE: AC63-511WE NAME: 2X2 Mica Mosaic

SIZE: 12"x12" SERIES: Regency FINISH: Matt LOOK: Marble Look FAMILY: Tile

FROST RESISTANCE: Yes MOSAIC TYPE: 2"x2"

STYLE: Classic

SUITABLE FOR: Backsplash|Indoor|Shower