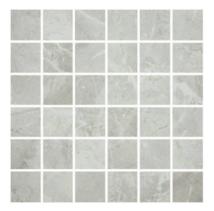

## PRODUCT 2X2 MICA MOSAIC

Tile | 12"x12" | Glazed Porcelain

## **GRAPHIC VARIETY**

## **TECHNICAL DATA**

CODE: AC63-511WE NAME: 2X2 Mica Mosaic

SIZE: 12"x12" SERIES: Regency FINISH: Matt LOOK: Marble Look FAMILY: Tile

FROST RESISTANCE: Yes MOSAIC TYPE: 2"x2"

STYLE: Classic

SUITABLE FOR: Backsplash|Indoor|Shower