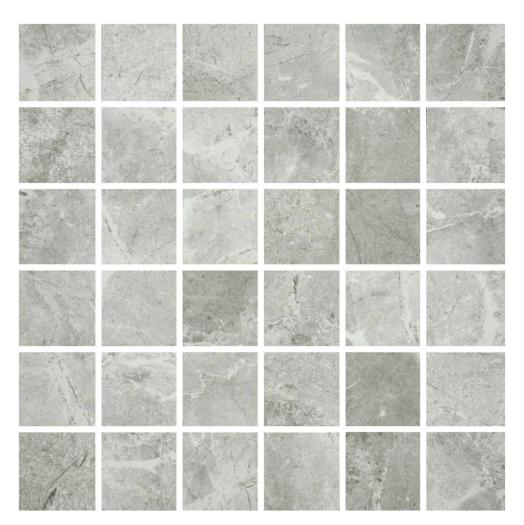

## PRODUCT 2X2 MICA MOSAIC

Tile | 12"x12" | Glazed Porcelain

## **GRAPHIC VARIETY**

## **TECHNICAL DATA**

CODE: AC63-511WE NAME: 2X2 Mica Mosaic

SIZE: 12"x12" SERIES: Regency FINISH: Matt LOOK: Marble Look FAMILY: Tile

FROST RESISTANCE: Yes MOSAIC TYPE: 2"x2"

STYLE: Classic

SUITABLE FOR: Backsplash|Indoor|Shower