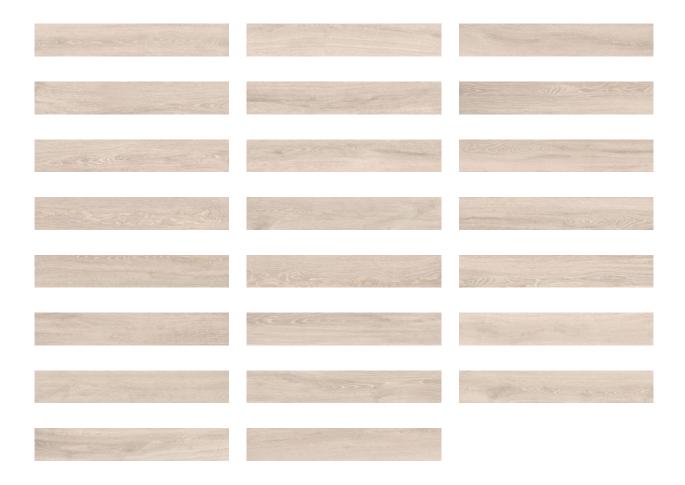

## PRODUCT WOODLANDS 8X48 HAYA

Tile | 8"x48" | Porcelain





## **GRAPHIC VARIETY**





## **TECHNICAL DATA**

CODE: QUWO-HA-1

NAME: Woodlands 8X48 Haya

SIZE: 8"x48" SERIES: Woodlands FINISH: Natural LOOK: Wood Look FAMILY: Tile

FROST RESISTANCE: Yes

PEI: 4

RECTIFIED: Yes STYLE: Traditional

SUITABLE FOR: Indoor, Shower

TYPOLOGY: Porcelain
TYPE OF PIECE: Field tile
USE: Floor and Wall



## **PACKING**

|        |              | BOX |       |    | PALLET |        |    |
|--------|--------------|-----|-------|----|--------|--------|----|
| Size   | Product type | pcs | sqft  | lb | boxes  | sqft   | lb |
| 8"x48" | Field tile   | 7   | 18.08 |    | 44     | 795.52 |    |

**WARNING** The information contained in this packing list is for guidance only, the contents of the packing may vary. Please consult our sales representatives for an exact list.