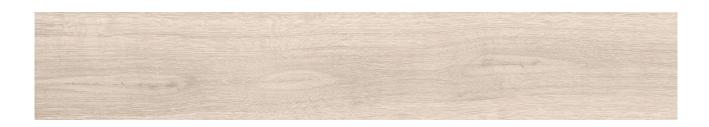

## PRODUCT WOODLANDS 8X48 HAYA

Tile | 8"x48" | Porcelain

## **TECHNICAL DATA**

CODE: QUWO-HA-1

NAME: Woodlands 8X48 Haya

SIZE: 8"x48" SERIES: Woodlands FINISH: Natural LOOK: Wood Look FAMILY: Tile

FROST RESISTANCE: Yes

PEI: 4

RECTIFIED: Yes STYLE: Traditional

SUITABLE FOR: Indoor, Shower