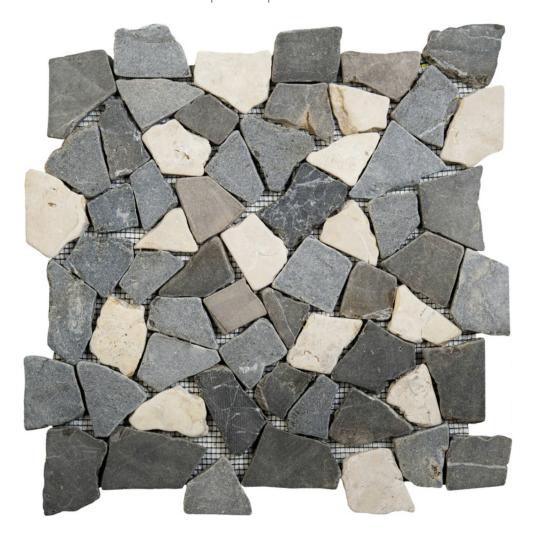

## PRODUCT WHITE/GREY/BLACK OPUS INTERLOCKING MOSAIC

Tile | 12"x12" | Natural Stone

## **TECHNICAL DATA**

CODE: RVCHAWM011

NAME: White/Grey/Black Opus Interlocking Mosaic

SIZE: 12"x12"

SERIES: Chelsea Collection LOOK: Multi-Look Mosaics

FAMILY: Tile

SUITABLE FOR: Backsplash,Indoor,Outdoor,Shower,Pool

TYPOLOGY: Natural Stone TYPE OF PIECE: Mosaic USE: Floor and Wall