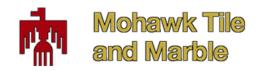

## PRODUCT RAVELLO WHITE 2X2 MOSAIC

Tile | 3"x3" | Porcelain

## **TECHNICAL DATA**

CODE: QURV-WH-M NAME: Ravello White 2X2 Mosaic SIZE: 3"x3" SERIES: Ravello FINISH: Natural LOOK: Stone Look FAMILY: Tile FROST RESISTANCE: Yes MOSAIC TYPE: 2"X2" **PEI:** 4 **RECTIFIED: Yes** SHADE VARIATION: V4 STYLE: Contemporary SUITABLE FOR: Indoor, Outdoor TYPOLOGY: Porcelain THICKNESS: 7 mm TYPE OF PIECE: Mosaic USE: Floor and Wall