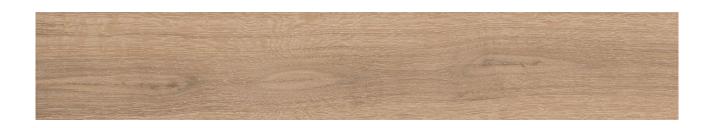

## PRODUCT WOODLANDS 8X48 NUEZ

Tile | 8"x48" | Porcelain

## **TECHNICAL DATA**

CODE: QUWO-NU-1

NAME: Woodlands 8X48 Nuez

SIZE: 8"x48" SERIES: Woodlands FINISH: Natural LOOK: Wood Look FAMILY: Tile

FROST RESISTANCE: Yes

PEI: 4

RECTIFIED: Yes STYLE: Traditional

SUITABLE FOR: Indoor, Shower