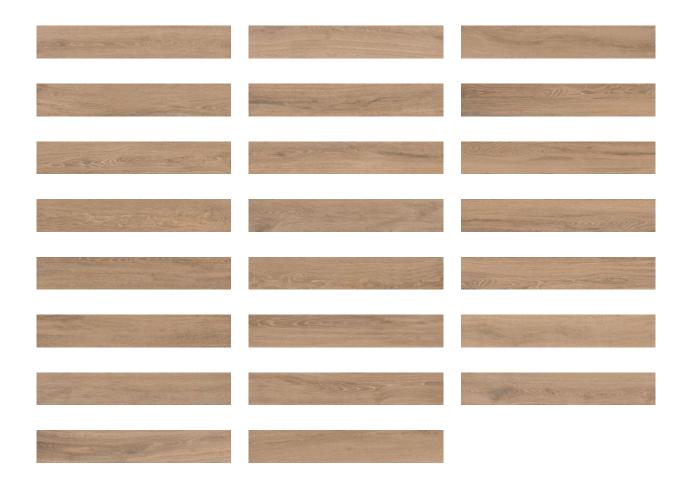

## PRODUCT WOODLANDS 8X48 NUEZ

Tile | 8"x48" | Porcelain





## **GRAPHIC VARIETY**





## **TECHNICAL DATA**

CODE: QUWO-NU-1

NAME: Woodlands 8X48 Nuez

SIZE: 8"x48" SERIES: Woodlands FINISH: Natural LOOK: Wood Look FAMILY: Tile

FROST RESISTANCE: Yes

PEI: 4

RECTIFIED: Yes STYLE: Traditional

SUITABLE FOR: Indoor, Shower

TYPOLOGY: Porcelain
TYPE OF PIECE: Field tile
USE: Floor and Wall



## **PACKING**

|        |              | BOX |       |    | PALLET |        |    |
|--------|--------------|-----|-------|----|--------|--------|----|
| Size   | Product type | pcs | sqft  | lb | boxes  | sqft   | lb |
| 8"x48" | Field tile   | 7   | 18.08 |    | 44     | 795.52 |    |

**WARNING** The information contained in this packing list is for guidance only, the contents of the packing may vary. Please consult our sales representatives for an exact list.