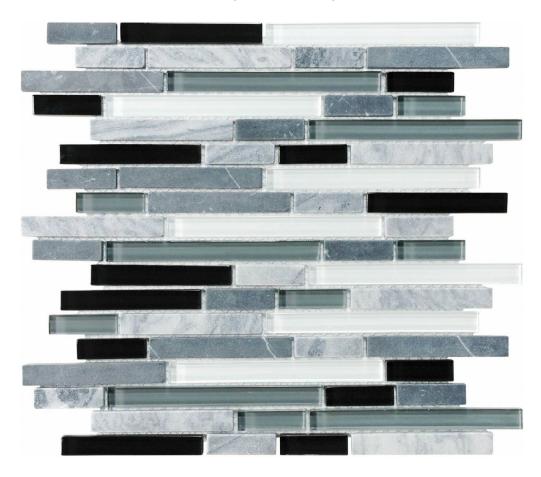

## PRODUCT LINEAR MIDNIGHT MOSAIC

12"x14" | Mixed Materials | Tile

## **TECHNICAL DATA**

CODE: AC35-012

NAME: Linear Midnight Mosaic

SERIES: Bliss SIZE: 12"x14" FINISH: Matt

LOOK: Multi-Look Mosaics

FAMILY: Tile

SUITABLE FOR: Backsplash,Indoor TYPOLOGY: Mixed Materials TYPE OF PIECE: Mosaic