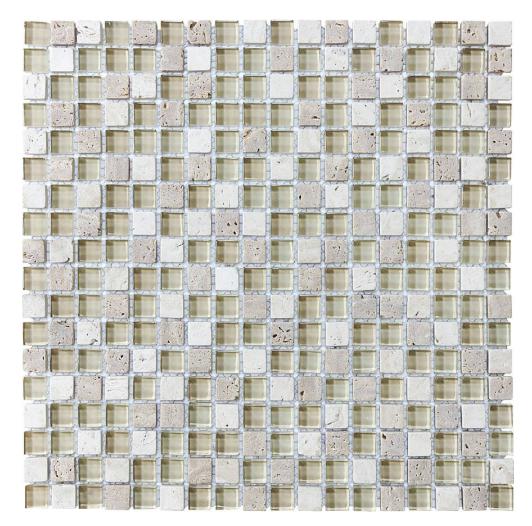

## PRODUCT 5/8X5/8 CREME BRULEE MOSAIC

12"x12" | Mixed Materials | Tile

## **TECHNICAL DATA**

CODE: AC35-006 NAME: 5/8X5/8 Creme Brulee Mosaic SERIES: Bliss SIZE: 12"x12" FINISH: Matt LOOK: Multi-Look Mosaics FAMILY: Tile SUITABLE FOR: Backsplash,Indoor TYPOLOGY: Mixed Materials TYPE OF PIECE: Mosaic USE: Floor and Wall NOTES: Number Of Rows Per Sheet = 18