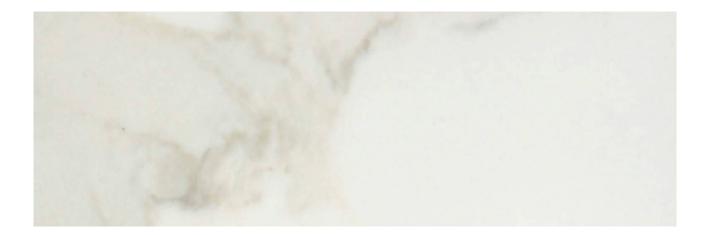

## PRODUCT AMALFI CALACATTA POLISHED 4X12

4"x12" | Glazed Porcelain | Tile

## **GRAPHIC VARIETY**